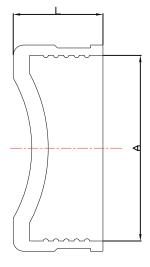

## **ROUGH IN DRAWING**

| Model No | Discription           | Α   | L  |
|----------|-----------------------|-----|----|
| QC-112   | 1 1/2 RUBBER TEST CAP | 48  | 37 |
| QC-2     | 2 RUBBER TEST CAP     | 60  | 37 |
| QC-3     | 3 RUBBER TEST CAP     | 88  | 38 |
| QC-4     | 4 RUBBER TEST CAP     | 114 | 38 |
| QC-6     | 6 RUBBER TEST CAP     | 170 | 56 |
| QC-8     | 8 RUBBER TEST CAP     | 220 | 74 |
|          |                       |     |    |

**ALL DIMENSIONS SHOWN ARE NOMINAL**