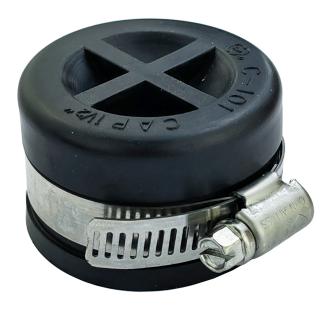

## **DESCRIPTION:**

- Fast, easy installation
- •Suitable for above or below ground use as an permanent solution to cap pipe ends, test pipes and cleanouts
- •Low cost and reusable
- •Fits 1.5" plastic, cast iron, copper, steel

<u>PART#</u> QC-112

DESCRIPTION 1 1/2" QWIK CAP

**Country of origin: China** 